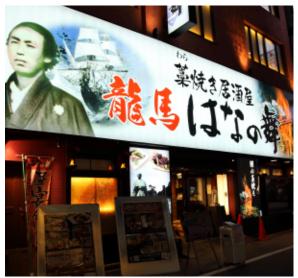

## 【龍馬をモチーフにした当社店舗】

「龍馬はなの舞」 大宮東口店・西新宿店・蕨(わらび)東口店・所沢プロペ通り店・飯田橋東口店など

龍馬はなの舞

龍馬はなの舞店内

名物 藁焼き