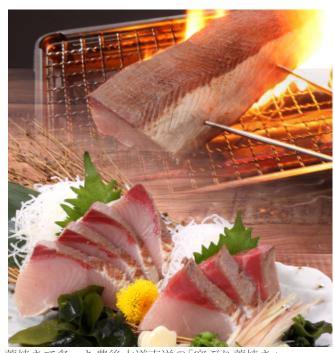

## 【高知県特産品】

周辺を海に囲まれた漁港(宿毛・須崎・土佐清水・土佐佐賀・室戸)にあがる豊富な種類の魚(カツオ・うつぼ・キビナゴなど)、全国トップの日照量と降水量に恵まれた野菜や柑橘類などの果物、窪川ポーク米豚(くぼかわポークこめぶた)・土佐赤牛などの畜産が特産品としてあげられます。

柚子酢を使った当社オリジナルの「龍馬ハイボール」に、 柚子酢(柚子エキス)をアレンジでさらに追加

藁焼きで炙った豊後水道直送の「寒ぶり藁焼き」

## 【龍馬をモチーフにした当社店舗】

「龍馬はなの舞」 大宮東口店・西新宿店・蕨(わらび)東口店・所沢プロペ通り店・飯田橋東口店など

龍馬はなの舞

龍馬はなの舞店内

名物 藁焼き